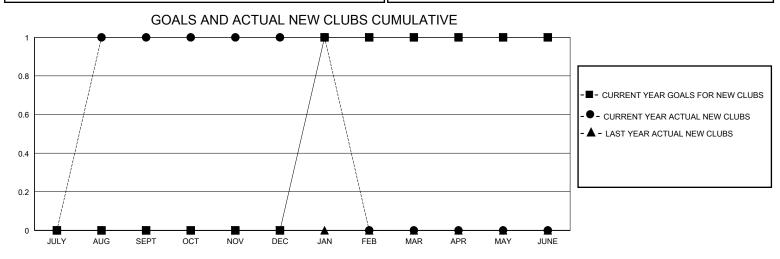

## District 118 E

GMT: LOCATION Republic of Türkiye GMT CA

| QUARTER GOAL ACTUAL MEMBERS ACTUAL M | OIVI I . | •         |               | LOC         | MITON TOPUDIO | or raining o          |    |    | OWIT OA                                            |  |
|--------------------------------------------------------------------------------------------------------------------------------------------------------------------------------------------------------------------------------------------------------------------------------------------------------------------------------------------------------------------------------------------------------------------------------------------------------------------------------------------------------------------------------------------------------------------------------------------------------------------------------------------------------------------------------------------------------------------------------------------------------------------------------------------------------------------------------------------------------------------------------------------------------------------------------------------------------------------------------------------------------------------------------------------------------------------------------------------------------------------------------------------------------------------------------------------------------------------------------------------------------------------------------------------------------------------------------------------------------------------------------------------------------------------------------------------------------------------------------------------------------------------------------------------------------------------------------------------------------------------------------------------------------------------------------------------------------------------------------------------------------------------------------------------------------------------------------------------------------------------------------------------------------------------------------------------------------------------------------------------------------------------------------------------------------------------------------------------------------------------------------|----------|-----------|---------------|-------------|---------------|-----------------------|----|----|----------------------------------------------------|--|
| QUARTER         NEW CLUB GOAL         NEW CLUBS         DROPPED CLUBS           QUARTER         MEMBER GROWTH NET GOAL         MEMBER GROWTH MEMBERS ACT (including transform)           JULY/AUG/SEPT         0         1         0         JULY/AUG/SEPT         10         65         23           OCT/NOV/DEC         0         0         0         OCT/NOV/DEC         15         2         18           JAN/FEB/MAR         1         0         0         JAN/FEB/MAR         15         19         9                                                                                                                                                                                                                                                                                                                                                                                                                                                                                                                                                                                                                                                                                                                                                                                                                                                                                                                                                                                                                                                                                                                                                                                                                                                                                                                                                                                                                                                                                                                                                                                                                    |          |           | Club          | os          |               | Members               |    |    |                                                    |  |
| QUARTER         GOAL         ACTUAL         MEMBERS ACTUAL           GOAL         ACTUAL         MEMBERS ACTUAL           (including trans           JULY/AUG/SEPT         0         1         0         JULY/AUG/SEPT         10         65         23           OCT/NOV/DEC         0         0         0         OCT/NOV/DEC         15         2         18           JAN/FEB/MAR         1         0         0         JAN/FEB/MAR         15         19         9                                                                                                                                                                                                                                                                                                                                                                                                                                                                                                                                                                                                                                                                                                                                                                                                                                                                                                                                                                                                                                                                                                                                                                                                                                                                                                                                                                                                                                                                                                                                                                                                                                                        |          |           | RESULTS FOR   | R 2023-2024 |               | RESULTS FOR 2023-2024 |    |    |                                                    |  |
| OCT/NOV/DEC         0         0         0         OCT/NOV/DEC         15         2         18           JAN/FEB/MAR         1         0         0         JAN/FEB/MAR         15         19         9                                                                                                                                                                                                                                                                                                                                                                                                                                                                                                                                                                                                                                                                                                                                                                                                                                                                                                                                                                                                                                                                                                                                                                                                                                                                                                                                                                                                                                                                                                                                                                                                                                                                                                                                                                                                                                                                                                                          | QUAF     | RTER      | NEW CLUB GOAL | NEW CLUBS   | DROPPED CLUBS | QUARTER MEMI          |    |    | DROPPED<br>MEMBERS ACTUAL<br>(including transfers) |  |
| JAN/FEB/MAR 1 0 0 JAN/FEB/MAR 15 19 9                                                                                                                                                                                                                                                                                                                                                                                                                                                                                                                                                                                                                                                                                                                                                                                                                                                                                                                                                                                                                                                                                                                                                                                                                                                                                                                                                                                                                                                                                                                                                                                                                                                                                                                                                                                                                                                                                                                                                                                                                                                                                          | JULY/A   | AUG/SEPT  | 0             | 1           | 0             | JULY/AUG/SEPT         | 10 | 65 | 23                                                 |  |
| or the Establish                                                                                                                                                                                                                                                                                                                                                                                                                                                                                                                                                                                                                                                                                                                                                                                                                                                                                                                                                                                                                                                                                                                                                                                                                                                                                                                                                                                                                                                                                                                                                                                                                                                                                                                                                                                                                                                                                                                                                                                                                                                                                                               | OCT/N    | IOV/DEC   | 0             | 0           | 0             | OCT/NOV/DEC           | 15 | 2  | 18                                                 |  |
| APR/MAY/JUNE 0 0 0 APR/MAY/JUNE 10 0 0                                                                                                                                                                                                                                                                                                                                                                                                                                                                                                                                                                                                                                                                                                                                                                                                                                                                                                                                                                                                                                                                                                                                                                                                                                                                                                                                                                                                                                                                                                                                                                                                                                                                                                                                                                                                                                                                                                                                                                                                                                                                                         | JAN/FI   | EB/MAR    | 1             | 0           | 0             | JAN/FEB/MAR           | 15 | 19 | 9                                                  |  |
|                                                                                                                                                                                                                                                                                                                                                                                                                                                                                                                                                                                                                                                                                                                                                                                                                                                                                                                                                                                                                                                                                                                                                                                                                                                                                                                                                                                                                                                                                                                                                                                                                                                                                                                                                                                                                                                                                                                                                                                                                                                                                                                                | APR/M    | //AY/JUNE | 0             | 0           | 0             | APR/MAY/JUNE          | 10 | 0  | 0                                                  |  |