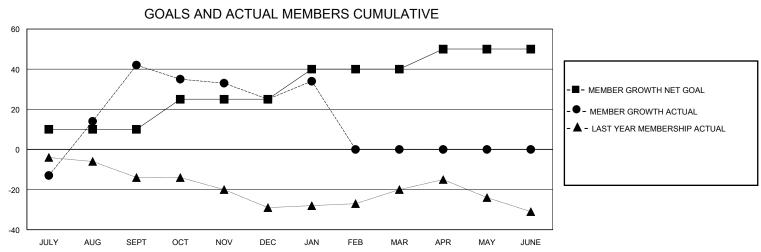

## District 118 E

GMT: LOCATION Republic of Türkiye GMT CA

| QUARTER GOAL ACTUAL MEMBERS ACTUAL M | OIVI I . | •         |               | LOC         | MITON TOPUDIO | or raining o          |    |    | OWIT OA                                            |  |
|--------------------------------------------------------------------------------------------------------------------------------------------------------------------------------------------------------------------------------------------------------------------------------------------------------------------------------------------------------------------------------------------------------------------------------------------------------------------------------------------------------------------------------------------------------------------------------------------------------------------------------------------------------------------------------------------------------------------------------------------------------------------------------------------------------------------------------------------------------------------------------------------------------------------------------------------------------------------------------------------------------------------------------------------------------------------------------------------------------------------------------------------------------------------------------------------------------------------------------------------------------------------------------------------------------------------------------------------------------------------------------------------------------------------------------------------------------------------------------------------------------------------------------------------------------------------------------------------------------------------------------------------------------------------------------------------------------------------------------------------------------------------------------------------------------------------------------------------------------------------------------------------------------------------------------------------------------------------------------------------------------------------------------------------------------------------------------------------------------------------------------|----------|-----------|---------------|-------------|---------------|-----------------------|----|----|----------------------------------------------------|--|
| QUARTER         NEW CLUB GOAL         NEW CLUBS         DROPPED CLUBS           QUARTER         MEMBER GROWTH NET GOAL         MEMBER GROWTH MEMBERS ACT (including transform)           JULY/AUG/SEPT         0         1         0         JULY/AUG/SEPT         10         65         23           OCT/NOV/DEC         0         0         0         OCT/NOV/DEC         15         2         18           JAN/FEB/MAR         1         0         0         JAN/FEB/MAR         15         19         9                                                                                                                                                                                                                                                                                                                                                                                                                                                                                                                                                                                                                                                                                                                                                                                                                                                                                                                                                                                                                                                                                                                                                                                                                                                                                                                                                                                                                                                                                                                                                                                                                    |          |           | Club          | os          |               | Members               |    |    |                                                    |  |
| QUARTER         GOAL         ACTUAL         MEMBERS ACTUAL           GOAL         ACTUAL         MEMBERS ACTUAL           (including trans           JULY/AUG/SEPT         0         1         0         JULY/AUG/SEPT         10         65         23           OCT/NOV/DEC         0         0         0         OCT/NOV/DEC         15         2         18           JAN/FEB/MAR         1         0         0         JAN/FEB/MAR         15         19         9                                                                                                                                                                                                                                                                                                                                                                                                                                                                                                                                                                                                                                                                                                                                                                                                                                                                                                                                                                                                                                                                                                                                                                                                                                                                                                                                                                                                                                                                                                                                                                                                                                                        |          |           | RESULTS FOR   | R 2023-2024 |               | RESULTS FOR 2023-2024 |    |    |                                                    |  |
| OCT/NOV/DEC         0         0         0         OCT/NOV/DEC         15         2         18           JAN/FEB/MAR         1         0         0         JAN/FEB/MAR         15         19         9                                                                                                                                                                                                                                                                                                                                                                                                                                                                                                                                                                                                                                                                                                                                                                                                                                                                                                                                                                                                                                                                                                                                                                                                                                                                                                                                                                                                                                                                                                                                                                                                                                                                                                                                                                                                                                                                                                                          | QUAF     | RTER      | NEW CLUB GOAL | NEW CLUBS   | DROPPED CLUBS | QUARTER MEMI          |    |    | DROPPED<br>MEMBERS ACTUAL<br>(including transfers) |  |
| JAN/FEB/MAR 1 0 0 JAN/FEB/MAR 15 19 9                                                                                                                                                                                                                                                                                                                                                                                                                                                                                                                                                                                                                                                                                                                                                                                                                                                                                                                                                                                                                                                                                                                                                                                                                                                                                                                                                                                                                                                                                                                                                                                                                                                                                                                                                                                                                                                                                                                                                                                                                                                                                          | JULY/A   | AUG/SEPT  | 0             | 1           | 0             | JULY/AUG/SEPT         | 10 | 65 | 23                                                 |  |
| or the Establish                                                                                                                                                                                                                                                                                                                                                                                                                                                                                                                                                                                                                                                                                                                                                                                                                                                                                                                                                                                                                                                                                                                                                                                                                                                                                                                                                                                                                                                                                                                                                                                                                                                                                                                                                                                                                                                                                                                                                                                                                                                                                                               | OCT/N    | IOV/DEC   | 0             | 0           | 0             | OCT/NOV/DEC           | 15 | 2  | 18                                                 |  |
| APR/MAY/JUNE 0 0 0 APR/MAY/JUNE 10 0 0                                                                                                                                                                                                                                                                                                                                                                                                                                                                                                                                                                                                                                                                                                                                                                                                                                                                                                                                                                                                                                                                                                                                                                                                                                                                                                                                                                                                                                                                                                                                                                                                                                                                                                                                                                                                                                                                                                                                                                                                                                                                                         | JAN/FI   | EB/MAR    | 1             | 0           | 0             | JAN/FEB/MAR           | 15 | 19 | 9                                                  |  |
|                                                                                                                                                                                                                                                                                                                                                                                                                                                                                                                                                                                                                                                                                                                                                                                                                                                                                                                                                                                                                                                                                                                                                                                                                                                                                                                                                                                                                                                                                                                                                                                                                                                                                                                                                                                                                                                                                                                                                                                                                                                                                                                                | APR/M    | //AY/JUNE | 0             | 0           | 0             | APR/MAY/JUNE          | 10 | 0  | 0                                                  |  |